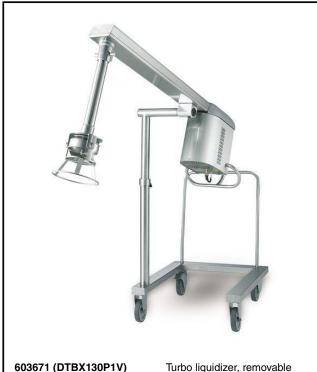

## **Turbo Liquidisers Turbo Liquidiser for Purées - 1** speed

603671 (DTBX130P1V)

mixer tube for purées, 1 speed - 230-400/3/50

#### Item No.

Constructed entirely in stainless steel. Mounted on a mobile stainless steel trolley. Height adjustable on installation. Can be adapted to all recipient shapes. Safety device that allows the machine to start only when it is in a working position. Incorporates a turbine which accelerates the flow of the liquid over the impeller giving greater throughput and finer grinding. Protective ring covering the grinding head. Puree mixer tube is easily removable without tools and can be dismantled in separate parts: tube, shaft, bearing and rotor. 1 speed: 1600 rpm. The touch button control panel has IP65 protection with low voltage level.

## **Main Features**

- Suggested for pans containing up to 700 liters of liquid or up to 200 kg of potatoes.
- Used to mix, blend and emulsify vegetable and soups, fruit and vegetable purées, liquid pastries, sauces and much more directly in cooking pots/containers.
- Liquidiser is mounted on a mobile stainless steel trolley and is height adjustable on installation.
- Mixer tube is easily removable without tools and can be dismantled in separate parts: tube, shaft, bearing and rotor.
- Turbine accelerates the flow of the liquid over the impeller providing a greater throughput and finer grinding.
- Safety device allows the machine to start only when it is in a working position.
- Equipped with protective ring to cover grinding head.

## Construction

- Constructed entirely in stainless steel to offer maximum durability.
- Power: 1500 watts.
- IP65 touch button control panel.
- 1 speed: 1600 rpm.