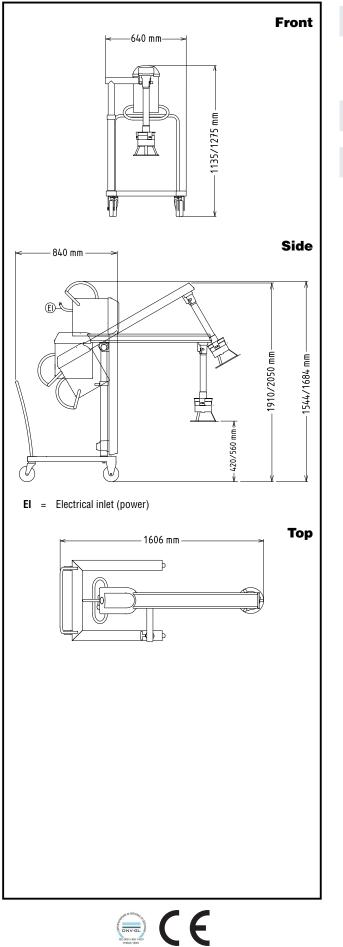

#### Electric

| Supply voltage:<br>603671 (DTBX130P1V)<br>Electrical power max.:<br>Total Watts: | 220-240/380-415 V/3 ph/50 Hz<br>1.5 kW<br>1.5 kW |
|----------------------------------------------------------------------------------|--------------------------------------------------|
| Capacity:                                                                        |                                                  |
| Capacity (up to):                                                                | 700 litres                                       |
| Key Information:                                                                 |                                                  |
| External dimensions, Width:                                                      | 689 mm                                           |
| External dimensions, Depth:                                                      | 1600 mm                                          |
| External dimensions, Height:                                                     | 1278 mm                                          |
| Shipping weight:                                                                 | 110 kg                                           |
|                                                                                  |                                                  |